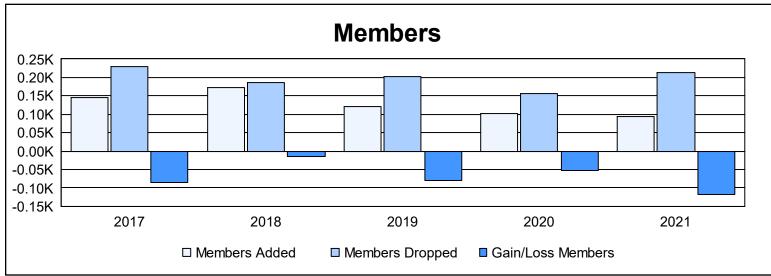

District 13 OH4 As of June 2021 Cumulative

| Year      | New<br>Clubs | Dropped<br>Clubs | Gain/<br>Loss<br>Clubs | New<br>Members | Charter<br>Members | Reinstate<br>Members | Transfer<br>Members | Total<br>Member<br>Added | Total<br>Members<br>Dropped | Gain/<br>Loss<br>Members |
|-----------|--------------|------------------|------------------------|----------------|--------------------|----------------------|---------------------|--------------------------|-----------------------------|--------------------------|
| 2016-2017 | 0            | 4                | -4                     | 125            | 9                  | 6                    | 5                   | 145                      | 229                         | -84                      |
| 2017-2018 | 0            | 1                | -1                     | 154            | 1                  | 12                   | 6                   | 173                      | 187                         | -14                      |
| 2018-2019 | 0            | 4                | -4                     | 116            | 0                  | 3                    | 3                   | 122                      | 203                         | -81                      |
| 2019-2020 | 0            | 0                | 0                      | 81             | 0                  | 6                    | 16                  | 103                      | 157                         | -54                      |
| 2020-2021 | 0            | 3                | -3                     | 75             | 3                  | 12                   | 5                   | 95                       | 213                         | -118                     |
| Average   | 0            | 2                | -2                     | 110            | 3                  | 8                    | 7                   | 128                      | 198                         | -70                      |