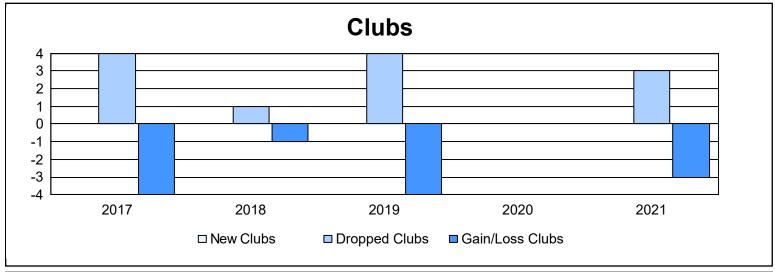

District 13 OH4 As of June 2021 Cumulative

| Year      | New<br>Clubs | Dropped<br>Clubs | Gain/<br>Loss<br>Clubs | New<br>Members | Charter<br>Members | Reinstate<br>Members | Transfer<br>Members | Total<br>Member<br>Added | Total<br>Members<br>Dropped | Gain/<br>Loss<br>Members |
|-----------|--------------|------------------|------------------------|----------------|--------------------|----------------------|---------------------|--------------------------|-----------------------------|--------------------------|
| 2016-2017 | 0            | 4                | -4                     | 125            | 9                  | 6                    | 5                   | 145                      | 229                         | -84                      |
| 2017-2018 | 0            | 1                | -1                     | 154            | 1                  | 12                   | 6                   | 173                      | 187                         | -14                      |
| 2018-2019 | 0            | 4                | -4                     | 116            | 0                  | 3                    | 3                   | 122                      | 203                         | -81                      |
| 2019-2020 | 0            | 0                | 0                      | 81             | 0                  | 6                    | 16                  | 103                      | 157                         | -54                      |
| 2020-2021 | 0            | 3                | -3                     | 75             | 3                  | 12                   | 5                   | 95                       | 213                         | -118                     |
| Average   | 0            | 2                | -2                     | 110            | 3                  | 8                    | 7                   | 128                      | 198                         | -70                      |